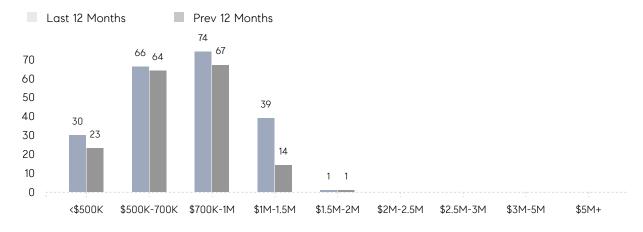

|
|                | AVERAGE SOLD PRICE | \$744,000 | \$727,308 | 2%       |
|                | # OF CONTRACTS     | 4         | 8         | -50%     |
|                | NEW LISTINGS       | 6         | 4         | 50%      |
| Condo/Co-op/TH | AVERAGE DOM        | 91        | 39        | 133%     |
|                | % OF ASKING PRICE  | 98%       | 99%       |          |
|                | AVERAGE SOLD PRICE | \$875,673 | \$495,000 | 77%      |
|                | # OF CONTRACTS     | 2         | 5         | -60%     |
|                | NEW LISTINGS       | 5         | 6         | -17%     |
|                |                    |           |           |          |

# Montvale

JANUARY 2022

### Monthly Inventory



### Contracts By Price Range



### Listings By Price Range



# COMPASS



Compass makes no representations or warranties, express or implied, with respect to future market conditions or prices of residential product at the time the subject property or any competitive property is complete and ready for occupancy or with respect to any report, study, finding, recommendation or other information provided by Compass herein. Moreover, no warranty, express or implied, is made or should be assumed regarding the accuracy, adequacy, completeness, legality, reliability, merchantability or fitness for a particular purpose of any information, in part or whole, contained herein. All material is presented with the understanding that Compass shall not be deemed to provide legal, accounting or other professional services. This is not intended to solicit the purch