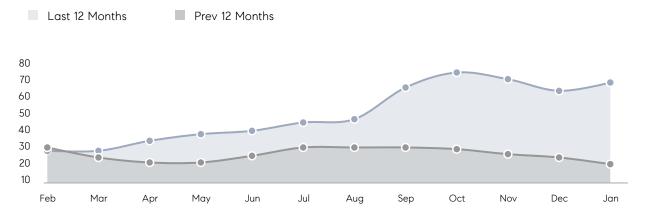

|                | % OF ASKING PRICE  | 99%       | 99%       |          |
|                | AVERAGE SOLD PRICE | \$744,000 | \$727,308 | 2%       |
|                | # OF CONTRACTS     | 4         | 8         | -50%     |
|                | NEW LISTINGS       | 6         | 4         | 50%      |
| Condo/Co-op/TH | AVERAGE DOM        | 91        | 39        | 133%     |
|                | % OF ASKING PRICE  | 98%       | 99%       |          |
|                | AVERAGE SOLD PRICE | \$875,673 | \$495,000 | 77%      |
|                | # OF CONTRACTS     | 2         | 5         | -60%     |
|                | NEW LISTINGS       | 5         | 6         | -17%     |
|                |                    |           |           |          |

# Montvale

JANUARY 2022

### Monthly Inventory



### Contracts By Price Range



### Listings By Price Range



# COMPASS



Compass makes no representations or warranties, express or implied, with respect to future market conditions or prices of residential product at the time the subject property or any competitive property is complete and ready for occupancy or with respect to any report, study, finding, recommendation or other information provided by Compass herein. Moreover, no warranty, express or implied, is made or should be assumed regarding the accuracy, adequacy, completeness, legality, reliability, merchantability or fitness for a particular purpose of any information, in part or whole, contained herein. All material is presented with the understanding that Compass shall not be deemed to provide legal, accounting or other p