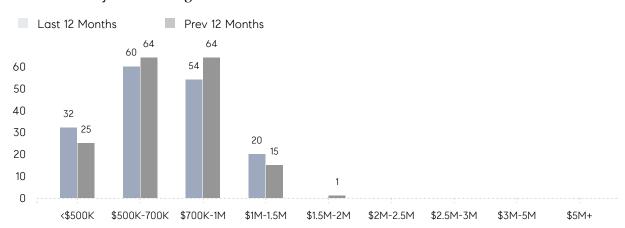

RICE  | 99%       | 99%       |          |
|                | AVERAGE SOLD PRICE | \$744,000 | \$727,308 | 2%       |
|                | # OF CONTRACTS     | 4         | 8         | -50%     |
|                | NEW LISTINGS       | 6         | 4         | 50%      |
| Condo/Co-op/TH | AVERAGE DOM        | 91        | 39        | 133%     |
|                | % OF ASKING PRICE  | 98%       | 99%       |          |
|                | AVERAGE SOLD PRICE | \$875,673 | \$495,000 | 77%      |
|                | # OF CONTRACTS     | 2         | 5         | -60%     |
|                | NEW LISTINGS       | 5         | 6         | -17%     |
|                |                    |           |           |          |

# Montvale

JANUARY 2022

### Monthly Inventory



### Contracts By Price Range



### Listings By Price Range



# COMPASS



Compass makes no representations or warranties, express or implied, with respect to future market conditions or prices of residential product at the time the subject property or any competitive property is complete and ready for occupancy or with respect to any report, study, finding, recommendation or other information provided by Compass herein. Moreover, no warranty, express or implied, is made or should be assumed regarding the accuracy, adequacy, completeness, legality, reliability, merchantability or fitness for a particular purpose of any information, in part or whole, contained herein. All material is presented with the understanding that Compass shall not be deemed to provide legal, accounting or other professional services. This is no